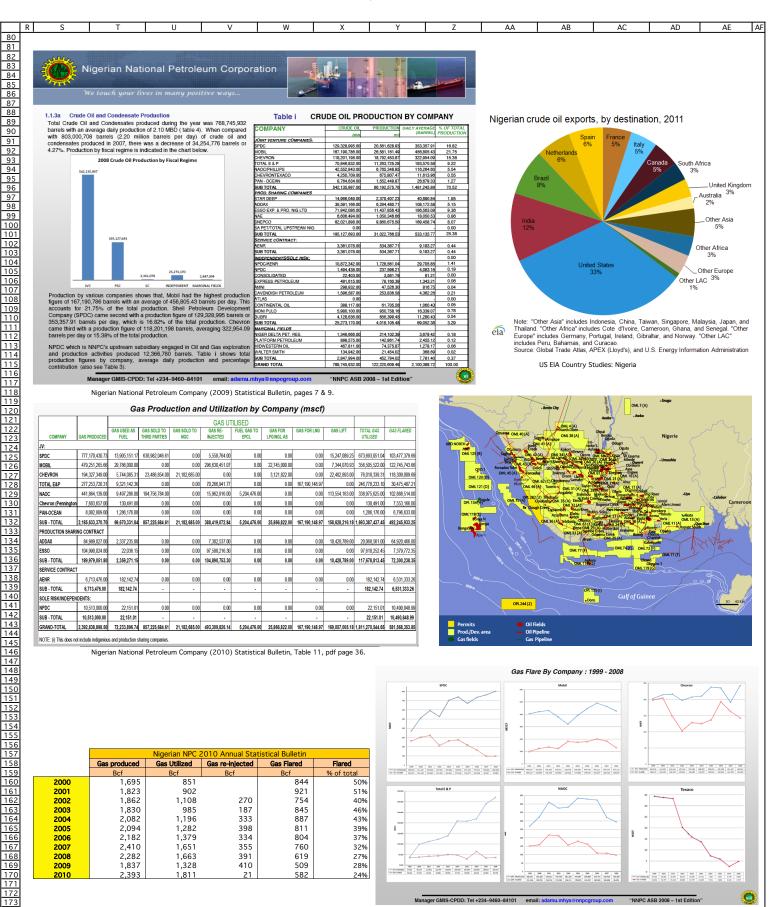

|                                                                | В                    | C D                           | F                    | F                             | G          | Н                              | 1                                          |                                 | Гĸ         |                              | м                              | N                           | 0                            | P C                        |
|----------------------------------------------------------------|----------------------|-------------------------------|----------------------|-------------------------------|------------|--------------------------------|--------------------------------------------|---------------------------------|------------|------------------------------|--------------------------------|-----------------------------|------------------------------|----------------------------|
| 1                                                              |                      |                               |                      |                               |            | _                              |                                            | -                               |            | _                            | •                              |                             | 1                            |                            |
|                                                                |                      |                               |                      | Oil &                         | na         | atural                         | gas e                                      | xtract                          | io         | n dat                        | a                              |                             |                              |                            |
| 2                                                              |                      |                               |                      |                               |            | R                              | cichard Heed                               | e                               |            |                              |                                |                             | 1                            |                            |
| 4                                                              |                      |                               |                      |                               |            |                                | <b>e Mitigation S</b><br>arted: 11 January |                                 |            | Copyrig                      | ht Climate M                   | litigation Se               | rvices                       |                            |
| 4<br>5<br>6<br>7                                               |                      |                               |                      |                               |            |                                | modified: April 2                          |                                 | ]          |                              |                                |                             |                              |                            |
| 8                                                              |                      |                               |                      |                               |            |                                |                                            |                                 | ī          |                              |                                |                             |                              |                            |
|                                                                |                      | Nigeria                       | an Natio             | onal Pet                      | trol       | eum Co                         | o Niae                                     | ria                             |            |                              |                                |                             | yellow column<br>indicates   | 100% State-<br>owned       |
| <u>9</u><br>10                                                 |                      | -                             |                      |                               |            |                                | ,                                          |                                 | l          |                              |                                |                             | original<br>reported units   | enterprise                 |
| 10                                                             |                      | www.nnpcgroup                 | o.com                | Lagos                         | Dro        | duction                        | / Evtr                                     | action of                       | 1at        | 2                            |                                |                             | 1                            |                            |
| 11                                                             | Veer                 | Cm                            |                      |                               |            |                                |                                            |                                 |            |                              | a aliana a i                   |                             |                              |                            |
| 12                                                             | Year                 | Gross                         | ude Oil & I          | NGL<br>Gross                  |            |                                | latural Ga                                 |                                 |            | Gas Gas                      | <mark>s disposi</mark>         |                             |                              |                            |
| <u>13</u><br>14                                                |                      | production<br>Thousand bbl /d | Net production       | production<br>Million bbl /vr |            | Net production<br>Million cf/d | Net production                             | Net production<br>Billion cf/yr |            | production                   | Gas utilization                | Gas flaring                 |                              |                            |
| 15                                                             |                      | NNPC 100% SOE                 |                      | Million DDI / yr              | -          | MINOT CI/U                     | TTIIIOT CI7 yi                             | Billon Ci/yi                    | 1          | BCI                          | BCI                            | DCI                         | 1                            |                            |
| 16<br>17                                                       | 1950<br>1951         |                               | SIL                  |                               |            |                                |                                            |                                 |            |                              | ALL.                           | NAL A                       |                              |                            |
| <u>18</u><br>19                                                | 1952<br>1953         |                               | T                    | S                             | AN N       | ATIONAL PE                     | ROLEUM CO                                  | RPORATION                       |            |                              | 23                             | NE                          |                              |                            |
| 20<br>21<br>22                                                 | 1954<br>1955         |                               | ~ <i>u</i>           | TIC .                         |            |                                |                                            |                                 |            |                              | 5                              |                             |                              |                            |
| 22                                                             | 1956<br>1957         |                               | Nigeria              | Nigerian NPC                  |            | Nigeria                        | Nigeria                                    |                                 |            |                              | CORPO                          | PATION                      |                              |                            |
| 23<br>24<br>25<br>26<br>27                                     | 1958<br>1959         |                               | Million bbl /yr<br>4 | Million bbl /yr               | 10%        | gross gas prod'n<br>Bcf/yr     | net gas prod'n<br>Bcf/yr                   | Nigerian NPC<br>Bcf /yr         |            | -                            | <b>VI</b> I                    | NN I                        |                              |                            |
| 26<br>27                                                       | 1960<br>1961         |                               | 7<br>17              | 1                             | 10%<br>10% | na<br>na                       | 5<br>14                                    | 0<br>1                          | 10%<br>10% |                              |                                |                             |                              | OGJ NNPC of                |
| 28<br>29<br>30<br>31<br>32<br>33<br>34<br>35<br>36<br>37<br>38 | 1962<br>1963         |                               | 25<br>28             | 2<br>3                        | 10%<br>10% | na<br>interpolated             | 18<br>10                                   | 2<br>1                          | 10%<br>10% |                              |                                |                             | Ν                            | igeria, 1987-2010<br>94.7% |
| <u>30</u><br>31                                                | 1964<br>1965         |                               | 44<br>99             | 4<br>10                       | 10%<br>10% | na<br>na                       | 2<br>4                                     | 0<br>0                          | 10%<br>10% |                              |                                |                             |                              |                            |
| 32<br>33                                                       | 1966<br>1967         |                               | 152<br>117           | 15<br>12                      | 10%<br>10% | na<br>na                       | 6<br>5                                     | 1                               | 10%<br>10% | EIA Nigeria Oil              | EIA Nigeria NGL                | .]                          |                              |                            |
| 34<br>35                                                       | 1968<br>1969         | EIA<br>thousand bbl /day      | 52<br>197            | 5<br>20                       | 10%<br>10% | 52<br>146                      | 5<br>2                                     | 1<br>0                          | 10%<br>10% | 1970-1980<br>thousand bbl /c | 1970-1980<br>d thousand bbl /d | 1                           |                              |                            |
| 36<br>37                                                       | 1970<br>1971         | 1,083<br>1,531                | 395<br>559           | 40<br>140                     | 10%<br>25% | 286<br>447                     | 4                                          | 0<br>2                          | 10%<br>25% | 1,083<br>1,531               | -                              |                             |                              |                            |
| 39                                                             | 1972<br>1973         | 1,816<br>2,054                | 663<br>750           | 166<br>187                    | 25%<br>25% | 605<br>736                     | 10<br>11                                   | 2<br>3                          | 25%<br>25% | 1,816<br>2,054               | -                              |                             |                              |                            |
| <u>40</u><br>41                                                | 1974<br>1975         | 2,255<br>1,783                | 823<br>651           | 206<br>163                    | 25%<br>25% | 1,018<br>659                   | 14<br>16                                   | 4<br>4                          | 25%<br>25% | 2,255<br>1,783               | -                              |                             |                              |                            |
| 42                                                             | 1976<br>1977         | 2,067<br>2,085                | 754<br>761           | 189<br>190                    | 25%<br>25% | 764<br>interpolated            | 19<br>23                                   | 5<br>6                          | 25%<br>25% | 2,067<br>2,085               | -                              |                             |                              |                            |
| 44                                                             | 1978<br>1979         | 1,897<br>2,302                | 692<br>840           | 173<br>357                    | 25%<br>43% | interpolated<br>interpolated   | 28<br>33                                   | 7<br>14                         | 25%<br>43% | 1,897<br>2,302               | -                              |                             |                              |                            |
| 46<br>47                                                       | 1980<br>1981         | 2,055<br>1,433                | 750<br>523           | 450<br>314                    | 60%<br>60% |                                | 38<br>76                                   | 23<br>46                        | 60%<br>60% | 2,055                        | -                              |                             |                              |                            |
| 48<br>49                                                       | 1982<br>1983         | 1,295<br>1,241                | 473<br>453           | 284<br>272                    | 60%<br>60% |                                | 50<br>81                                   | 30<br>49                        | 60%<br>60% |                              |                                |                             |                              |                            |
| 50<br>51                                                       | 1984<br>1985         | 1,388<br>1,495                | 507<br>546           | 304<br>327                    | 60%<br>60% |                                | 97<br>108                                  | 58<br>65                        | 60%<br>60% |                              |                                |                             |                              |                            |
| 52<br>53                                                       | 1986<br>1987         | 1,467<br>1,341                | 535<br>489           | 321<br>294                    | 60%<br>60% |                                | 116<br>131                                 | 70<br>78                        | 60%<br>60% |                              |                                | OGJ data<br>Million bbl /yr | OGJ of this study<br>Percent | OGJ data<br>Bcf/yr         |
| <u>54</u><br>55                                                | 1988<br>1989         | 1,450<br>1,716                | 529<br>626           | 318<br>376                    | 60%<br>60% |                                | 133<br>166                                 | 126<br>135                      | OGJ1       | 00 1987-2010                 |                                | 507<br>610                  | 159.8%<br>162.4%             | 126<br>135                 |
| 56<br>57                                                       | 1990<br>1991         | 1,810<br>1,892                | 661<br>691           | 396<br>414                    | 60%<br>60% |                                | 157<br>168                                 | 134<br>116                      |            |                              |                                | 659<br>682                  | 166.1%<br>164.5%             | 134<br>116                 |
| <u>58</u><br>59                                                | 1992<br>1993         | 1,943<br>1,960                | 709<br>715           | 426<br>429                    | 60%<br>60% |                                | 173<br>178                                 | 166<br>166                      |            |                              |                                | 694<br>692                  | 163.2%<br>161.2%             | 166<br>166                 |
| 60<br>61                                                       | 1994<br>1995         | 1,931<br>1,993                | 705                  | 423<br>436                    | 60%<br>60% |                                | 161<br>183                                 | 161<br>151                      |            |                              |                                | 687<br>689                  | 162.5%<br>157.8%             | 161<br>151                 |
| 62<br>63                                                       | 1996<br>1997         | 2,001 2,132                   | 730                  | 438<br>467                    | 60%<br>60% |                                | 197<br>228                                 | 142<br>142                      |            |                              |                                | 784<br>835                  | 178.9%<br>178.8%             | 142<br>142                 |
| 64<br>65                                                       | 1998<br>1999         | 2,153<br>2,130                | 786<br>777           | 472 466                       | 60%<br>60% |                                | 235                                        | 135<br>123                      |            |                              |                                | 778<br>719                  | 165.0%<br>154.1%             | 135                        |
| 66<br>67                                                       | 2000<br>2001         | 2,165 2,256                   | 790<br>865           | 474                           | 60%<br>60% |                                | 482<br>586                                 | 124<br>124                      |            |                              |                                | 744<br>767                  | 157.0%<br>147.7%             | 124                        |
| 68<br>69                                                       | 2002 2003            | 2,118 2,275                   | 741                  | 444 506                       | 60%<br>60% |                                | 562<br>784                                 | 362<br>315                      |            |                              |                                | 694<br>767                  | 156.0%<br>151.3%             | 362                        |
| 70                                                             | 2004<br>2005         | 2,329 2,627                   | 910<br>919           | 546<br>551                    | 60%<br>60% |                                | 844<br>862                                 | 529<br>814                      |            |                              |                                | 855<br>878                  | 156.6%<br>159.3%             | 529<br>814                 |
| 72                                                             | 2006<br>2007         | 2,440 2,350                   | 869<br>803           | 522<br>482                    | 60%<br>60% |                                | 1,077<br>1,275                             | 849<br>860                      |            |                              |                                | 810<br>791                  | 155.4%                       | 849<br>860                 |
| 74<br>75                                                       | 2007<br>2008<br>2009 | 2,165 2,208                   | 769                  | 461 468                       | 60%<br>60% |                                | 1,273<br>1,382<br>918                      | 957<br>1,071                    | -          |                              |                                | 712                         | 154.3%                       | 957                        |
| 76                                                             | 2009                 | 2,200                         | 896                  | 538                           |            |                                | 1,317                                      | 840                             |            |                              |                                | 666                         | 123.9%                       | 840                        |
| 77                                                             | Total                | na                            | 29,528               | 15,023                        |            | na                             | 6,447                                      | 9,012                           |            |                              |                                |                             |                              |                            |
| 79                                                             |                      |                               |                      |                               |            | -                              |                                            |                                 |            | •                            |                                |                             |                              |                            |